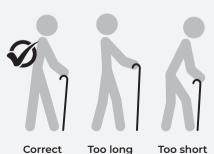

## SETTING THE CORRECT WALKING STICK HEIGHT

Setting the correct walking stick height is important to ensure you get the right support when walking.

- 1. Stand upright in the shoes you would normally wear, then place your arms naturally down by your side.
- 2. Position the walking stick by your side.
- 3. Loosen the walking stick's tightening nut.
- 4. Push and hold the spring button pin, then adjust the height of the walking stick so that the top of the handle is level with your wrist bone.
- 5. Secure the tightening nut once the walking stick handle is at the correct height.
- 6. Try the walking stick and ensure it is comfortable to use.

Using a walking stick at the incorrect height could result in wrist and back pain when walking for extended periods of time.

If the walking stick is uncomfortable when in use, readjust the walking stick until it is right for you.