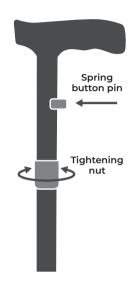

## SETTING THE CORRECT WALKING STICK HEIGHT

Setting the correct walking stick height is important to ensure you get the right support when walking.

- 1. Stand upright in the shoes you would normally wear, then place your arms naturally down by your side.
- 2. Position the walking stick by your side.
- 3. Loosen the walking stick's tightening nut.
- 4. Push and hold the spring button pin, then adjust the height of the walking stick so that the top of the handle is level with your wrist bone.
- 5. Secure the tightening nut once the walking stick handle is at the correct height.
- 6. Try the walking stick and ensure it is comfortable to use.

Using a walking stick at the incorrect height could result in wrist and back pain when walking for extended periods of time.

If the walking stick is uncomfortable when in use, readjust the walking stick until it is right for you.