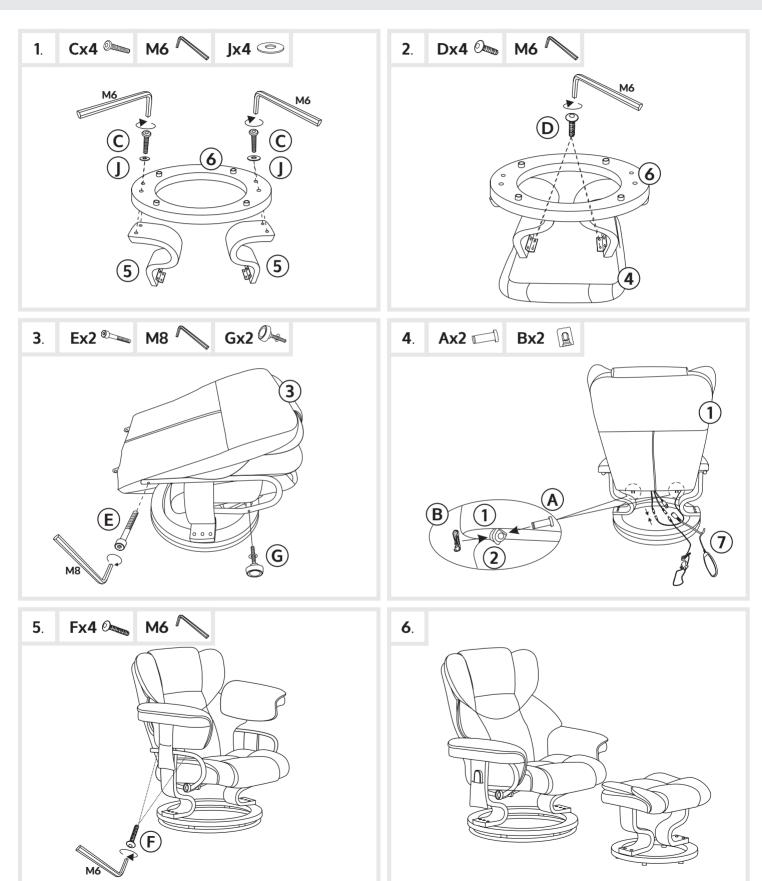

an dry area with plenty of space.
- If possible, assemble the product in the area which you intend to use it, preferably in the same room.
- Carefully follow each step in the correct order to prevent incorrect assembly.
- Before use, ensure that the product is fully assembled as illustrated and all screws are fully tightened.

## X Don'ts

- Don't discard of any packaging until the product is fully assembled to avoid disposing of any parts.
- Do not use power tools to construct this product.
- Do not tighten screws until the product is fully assembled.
- Do not over-tighten screws and/or bolts.
- Do not use or attempt to assemble this product if parts are missing, damaged or worn.

#### **Component & Fittings Checklist**



# Trento - Swivel Recliner CareCo



# **Assembly Instructions**





#### Care & Maintenance

- Dust regularly with a dry cloth.
- Wipe clean with a damp cloth.
- It is not recommended to use furniture polish or sprays for cleaning.
- · Spillages should be removed immediately using a damp cloth, then dried thoroughly.
- Do NOT use abrasive or chemical cleaners.
- Always use heatproof place mats or coasters to protect the surface.

#### Warranty

Your CareCo branded product is under warranty to be free from defects in material and workmanship for one year from date of receipt. This warranty expresses our confidence in the workmanship and materials used for our products.

In the event of a defect covered by this warranty, CareCo will, at our discretion, replace the product or supply parts to remedy. This warranty does not cover device failure due to owner