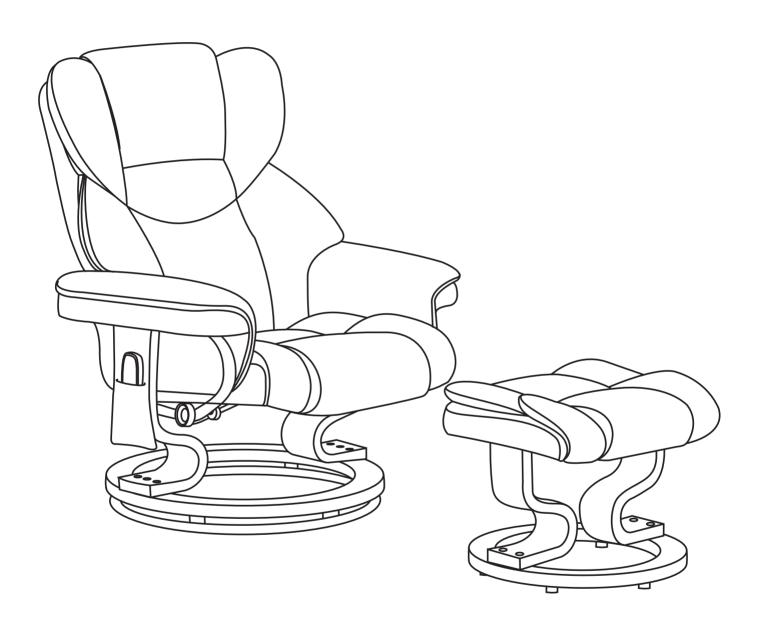

### **Trento** - Swivel Recliner

Product Code: RR03056

Dimensions - H102 x W82 x D82cm Max User weight - 115kg (18.1st)

# Trento - Swivel Recliner CareCo