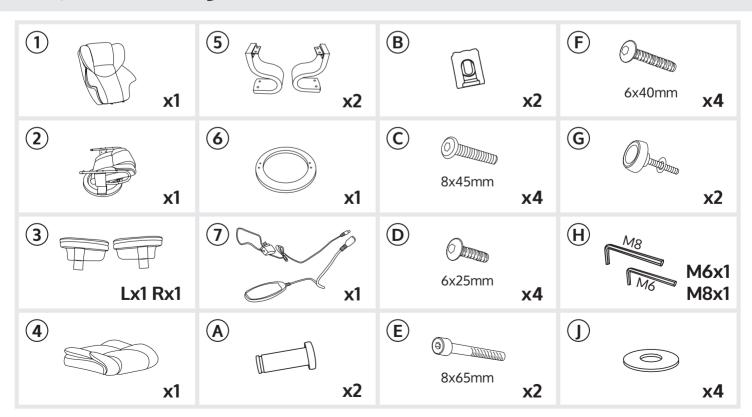

d ensure you have the correct tools.
- Assemble the product in a clean dry area with plenty of space.
- If possible, assemble the product in the area which you intend to use it, preferably in the same room.
- Carefully follow each step in the correct order to prevent incorrect assembly.
- Before use, ensure that the product is fully assembled as illustrated and all screws are fully tightened.

## X Don'ts

- Don't discard of any packaging until the product is fully assembled to avoid disposing of any parts.
- Do not use power tools to construct this product.
- Do not tighten screws until the product is fully assembled.
- Do not over-tighten screws and/or bolts.
- Do not use or attempt to assemble this product if parts are missing, damaged or worn.

#### **Component & Fittings Checklist**



# Trento - Swivel Recliner CareCo



# **Assembly Instructions**





#### Care & Maintenance

- Dust regularly with a dry cloth.
- Wipe clean with a damp cloth.
- It is not recommended to use furniture polish or sprays for cleaning.
- · Spillages should be removed immediately using a damp cloth, then dried thoroughly.
- Do NOT use abrasive or chemical cleaners.
- Always use heatproof place mats or coasters to protect the surface.

#### Warranty

Your CareCo branded product is under warranty to be free from defects in material and workmanship for one year from date of receipt. This warranty expresses our confidence in the workmanship and materials used for our products.

In the event of a defect covered by this warranty, CareCo will, at our discretion, replace the product or supply parts