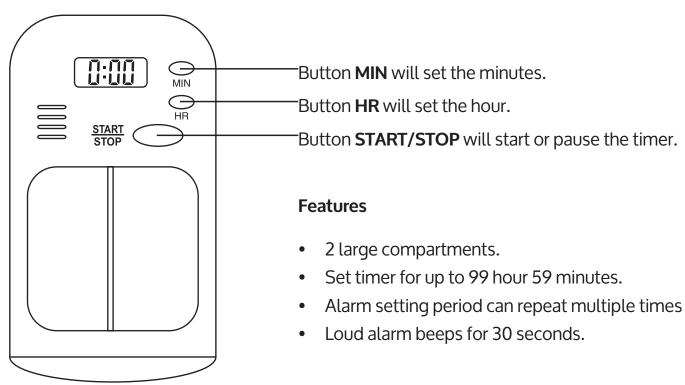

## Setting

- 1. Press MIN for the number of minutes and HR for the number of hours.
- 2. Press **START/STOP** to start the timer. the LCD":"will flash when the timer is counting.
- 3. To pause the timer, press the **START/STOP** button and the LCD ":" will stop flashing. Press the **START/STOP** button again and the timer will countdown the rest of the time.
- 4. When the set time is up, the timer will sound an alarm to remind you.
- 5. To cancel the last setting press buttons **MIN** and **HR** together.
- 6. To reset the alarm to go off at the same time period as on the last setting, press the **START/STOP** button once the countdown has finished.