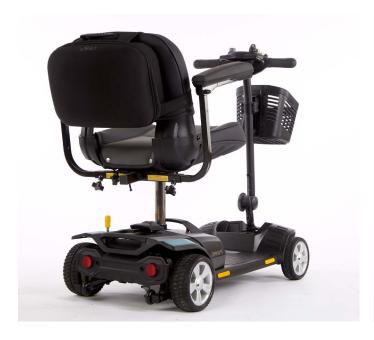

## Essential Hard Case

PRODUCT CODE: MS08050027

Scan me on your phone camera to watch our product video.

Designed for most travel scooters and powerchairs, the Essential Hard Case keeps your belongings safe and secure whilst out and about.

The spacious interior is capable of carrying items up to 8KG, which can be neatly placed within the inner mesh bag or held into position with the adjustable velcro straps.

Simply slide the elasticated fabric over the top of your scooter or powerchairs backrest and you're ready to go.

**WARNING!** Ensure the hard case is securely placed onto the seat before travel. Do not exceed the maximum carry weight stated.