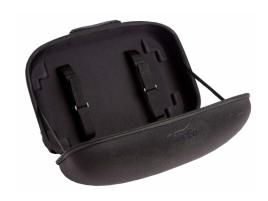

## Essential Hard Case

PRODUCT CODE: MS08050027

Scan me on your phone camera to watch our product video.

Designed for most travel scooters and powerchairs, the Essential Hard Case keeps your belongings safe and secure whilst out and about.

The spacious interior is capable of carrying items up to 8KG, which can be neatly placed within the inner mesh bag or held into position with the adjustable velcro straps.

Simply slide the elasticated fabric over the top of your scooter or powerchairs backrest and you're ready to go.

**WARNING!** Ensure the hard case is securely placed onto the seat before travel. Do not exceed the maximum carry weight stated.