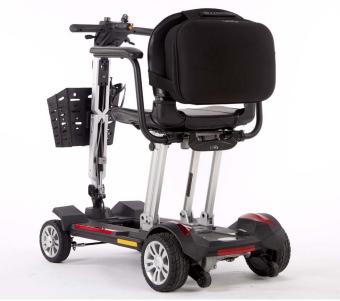

## Essential Hard Case

PRODUCT CODE: MS08050027

Scan me on your phone camera to watch our product video.

Designed for most travel scooters and powerchairs, the Essential Hard Case keeps your belongings safe and secure whilst out and about.

The spacious interior is capable of carrying items up to 8KG, which can be neatly placed within the inner mesh bag or held into position with the adjustable velcro straps.

Simply slide the elasticated fabric over the top of your scooter or powerchairs backrest and you're ready to go.

**WARNING!** Ensure the hard case is securely placed onto the seat before travel. Do not exceed the maximum carry weight stated.