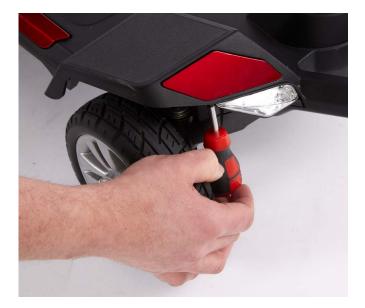

# FRONT SHROUDS

1. Using a Pozi screwdriver, unscrew the front shrouds from the scooter body, then lift them away from the scooter.

2. Place the new shrouds into position, then secure them in place using a Pozi screwdriver.