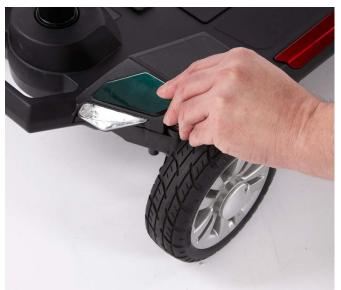

## SIDE SHROUDS

1. Using a Pozi screwdriver, unscrew the side shrouds from the scooter body, then lift them away from the scooter.

2. Place the new shrouds into position, then secure them in place using a Pozi screwdriver.