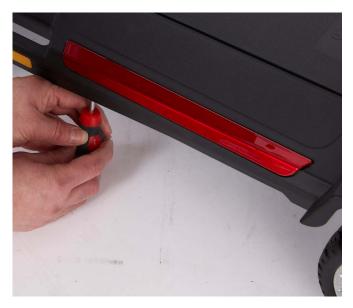

#### **REAR SHROUDS**

1. Pry the rear shrouds away from the scooter body.

2. Press the new shrouds into position.