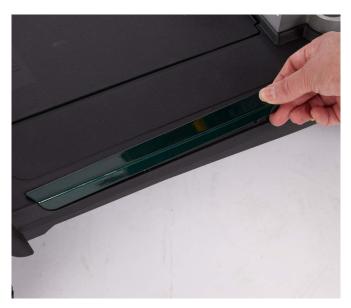

#### **REAR SHROUDS**

1. Pry the rear shrouds away from the scooter body.

2. Press the new shrouds into position.