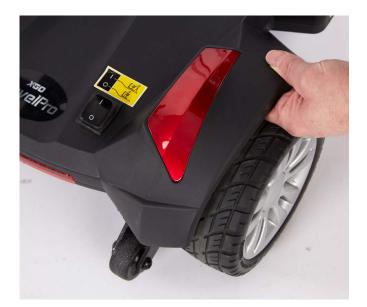

## SIDE SHROUDS

1. Using a Pozi screwdriver, unscrew the side shrouds from the scooter body, then lift them away from the scooter.

2. Place the new shrouds into position, then secure them in place using a Pozi screwdriver.