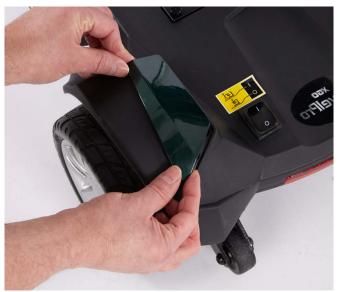

## SIDE SHROUDS

1. Using a Pozi screwdriver, unscrew the side shrouds from the scooter body, then lift them away from the scooter.

2. Place the new shrouds into position, then secure them in place using a Pozi screwdriver.