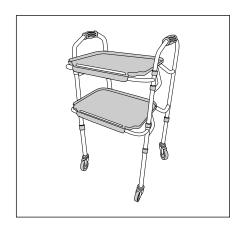

## WHAT'S IN THE BOX:

x4 legs

x2 trays

## ASSEMBLY:

1. Push the inner leg into the outer leg tube

2. Then push the silver button to slide-adjust the leg to the required height

3. Put all 4 legs on the skeleton of the frame

4. Stand up the frame and open out to "trolley" position

5. Clip both trays onto the frames

6. Ensure all parts are attached securely before using the trolley.