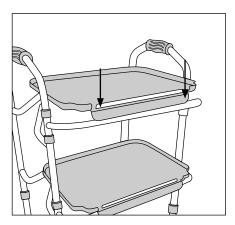

5. Clip both trays onto the frames

6. Ensure all parts are attached securely before using the trolley.