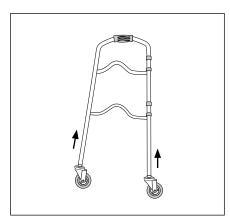

## ASSEMBLY:

1. Push the inner leg into the outer leg tube

2. Then push the silver button to slide-adjust the leg to the required height

3. Put all 4 legs on the skeleton of the frame

4. Stand up the frame and open out to "trolley" position