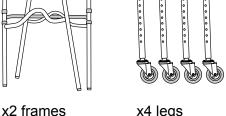

## WHAT'S IN THE BOX:

x4 legs

x2 trays

## ASSEMBLY:

1. Push the inner leg into the outer leg tube

2. Then push the silver button to slide-adjust the leg to the required height

3. Put all 4 legs on the skeleton of the frame

4. Stand up the frame and open out to "trolley" position