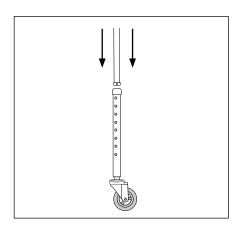

## ASSEMBLY:

1. Push the inner leg into the outer leg tube

2. Then push the silver button to slide-adjust the leg to the required height

3. Put all 4 legs on the skeleton of the frame

4. Stand up the frame and open out to "trolley" position