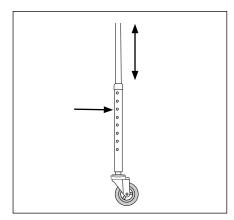

## ASSEMBLY:

1. Push the inner leg into the outer leg tube

2. Then push the silver button to slide-adjust the leg to the required height

3. Put all 4 legs on the skeleton of the frame

4. Stand up the frame and open out to "trolley" position