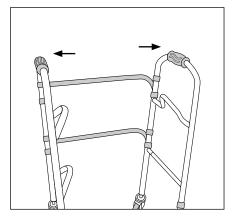

## ASSEMBLY:

1. Push the inner leg into the outer leg tube

2. Then push the silver button to slide-adjust the leg to the required height

3. Put all 4 legs on the skeleton of the frame

4. Stand up the frame and open out to "trolley" position