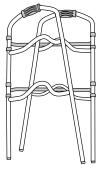

## ASSEMBLY:

1. Push the inner leg into the outer leg tube

2. Then push the silver button to slide-adjust the leg to the required height

3. Put all 4 legs on the skeleton of the frame

4. Stand up the frame and open out to "trolley" position