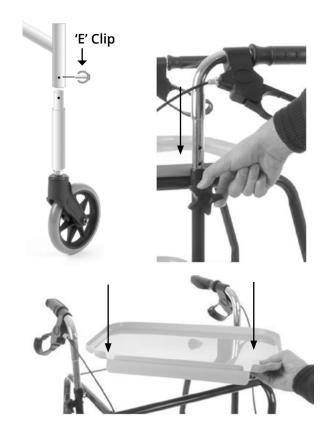

## Assembly Instructionst

- 1. Remove all components from the carton.
- 2. Insert wheel without brake cable into the front leg of the frame. Secure in place with "E" clip. Repeat for second leg.
- 3. Insert wheel with brake cable into the back leg of the frame. Secure in place with "E" clip. Repeat for second leg.
- 4. To install hand brakes, slide arm tube into frame. Align adjustment holes to the desired height and insert bolt (from inside out) and secure in place with rubber washer and thumb screw. Be sure hand brake and wheel are on the same side of the trolley as to not cross the brake cables.
- 5. Insert two trays on to the main frame. Slide the back of the tray onto the flat bar of the main frame then push down on the front of the tray. Repeat for the other tray.

# **Tray Removal & Cleaning**

- The trays on the trolley can be removed for convenience or for cleaning. To remove, lift up the front of the tray then slide out the back of the trolley.
- The trays can be wiped down or washed with a mild detergent and damp cloth.