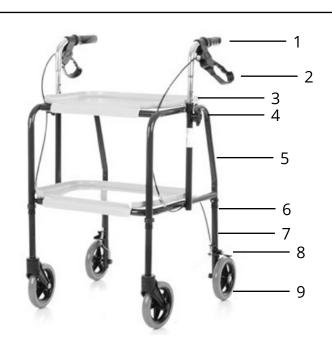

#### **Parts Description**

- 1. Handle
- 2. Hand Brake
- 3. Tray
- 4. Thumb Screw
- 5. Main Frame
- 6. "E" Clip
- 7. Leg
- 8. Brake
- 9. Castor