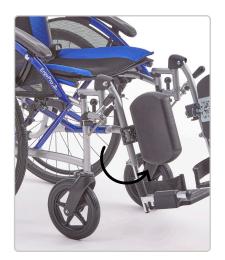

## Attaching the leg rests

Place the leg rest onto the frame connection point at a 90 degree angle.

Rotate the leg rest inwards until securely in place. An audible "click" will confirm the leg rest is locked into position.