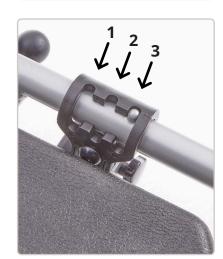

## Adjusting the calf rest

The calf rest can be height adjusted by moving to 1 of the 3 preset positions available.

The angle can also be adjusted by using the adjustment knob.

**PLEASE NOTE:** Attaching this product will increase the overall length of the wheelchair by up to 1470mm when elevated, which exceeds the recommended dimensions for this type of wheelchair. Take extra care when using emergency exits and similar routes.