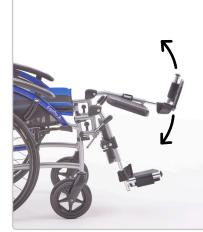

## Adjusting the leg rest angle

Adjust the leg rest to the desired resting angle by using the lever.