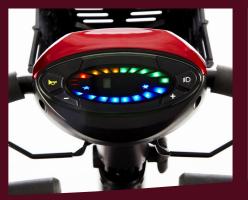

# Touch and go

Delta tiller bar for the easiest driving setup, plus USB charging point for your gadgets