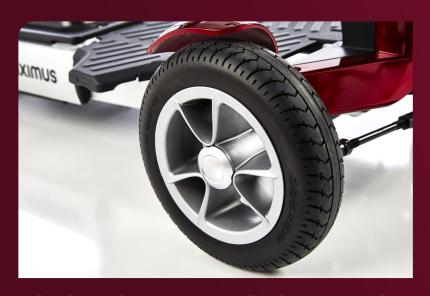

# MAXIMUS

Progressive functional design, powered by the future.

- » Quick folding for slick storage
- » LED delta tiller bar
- » Up to 25 mile range

- » Off board charging
- » 7.5" puncture-proof tyres
- » Extra comfortable seat