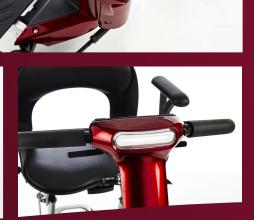

# Touch and go

Delta tiller bar for the easiest driving setup, plus USB charging point for your gadgets