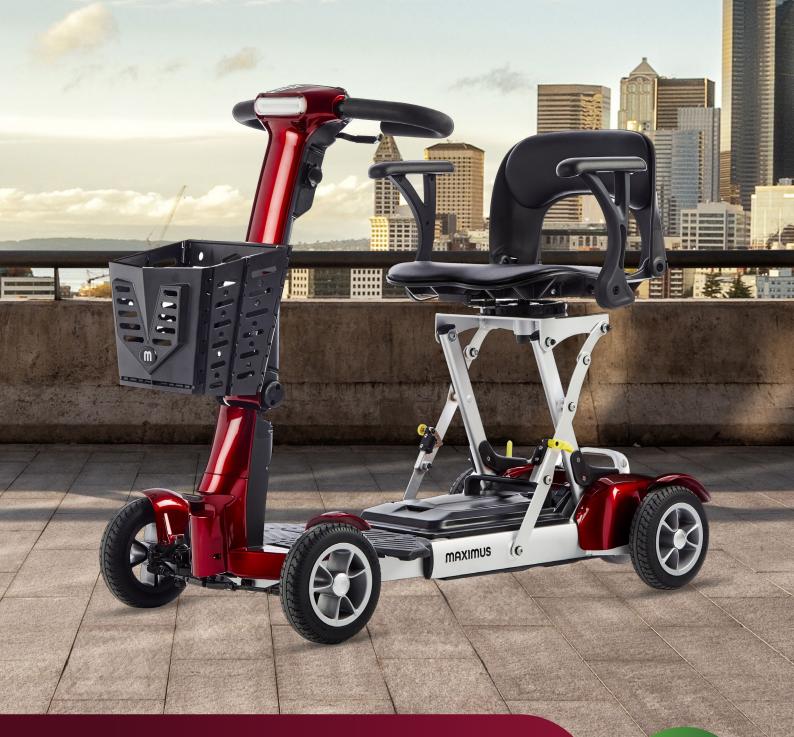

# MAXIMUS

Progressive functional design, powered by the future.

- » Quick folding for slick storage
- » LED delta tiller bar
- » Up to 25 mile range

- » Off board charging
- » 7.5" puncture-proof tyres
- » Extra comfortable seat

# Powered by the future

Rapid charging and 25 miles on a full charge

Compact made clever, kitted out with a collection of features to help you move better, feel better and live better. The Maximus is an expression of progressive functional design, powered by the future thanks to its lithium-ion battery with off board charging and built to boost your freedom with its quick-fold, vertically storable frame. Enjoy maximum freedom and maximum potential with the Maximus Folding Mobility Scooter.

# Compact made clever

Simple quick-fold, vertically storable frame

# Touch and go

Delta tiller bar for the easiest driving setup, plus USB charging point for your gadgets