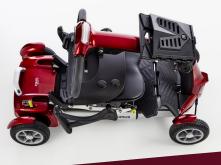

# MAXIMUS

Progressive functional design, powered by the future.



- » Quick folding for slick storage
- » LED delta tiller bar
- » Up to 25 mile range

- » Off board charging
- » 7.5" puncture-proof tyres
- » Extra comfortable seat

LITHIUM BATTERY



# **MAXIMUS**







# Touch and go

Delta tiller bar for the easiest driving setup, plus USB charging point for your gadgets

# Compact made clever

Simple quick-fold, vertically storable frame

# Powered by the future

Rapid charging and 25 miles on a full charge

Compact made clever, kitted out with a collection of features to help you move better, feel better and live better. The Maximus is an expression of progressive functional design, powered by the future thanks to its lithium-ion battery with off board charging and built to boost your freedom with its quick-fold, vertically storable frame. Enjoy maximum freedom and maximum potential with the Maximus Folding Mobility Scooter.

| Dimensions<br>Height x Length x Width | 84 x 96.5 x 49cm      |
|---------------------------------------|----------------