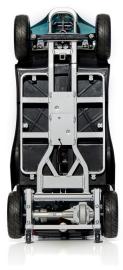

## AETHOS SLE

The new ultra-lightweight Aethos SLE Mobility Scooter is a Which? Best Buy, boasting smart technology including lithium battery power and a luxuriously comfortable ride.

## AETHOS SLE

- Lightweight aluminium frame
- Up to 25 mile / 40 km range
- Backlit touch screen controls
- Heaviest part less than 15kg
- Tiller charging port
- Rear suspension

| Dimensions<br>Height x Length x Width | 98.5 x 112 x 64cm |
|---------------------------------------|-------------------|
| Battery Type                          | Lithium           |
| Off Board Charging                    | Yes               |
| Range                                 | Up to 25m / 40km  |
| Heaviest Part                         | 13.88kg           |
| Product Weight                        | 44.86kg           |
| Max User Weight                       | 136 kg            |