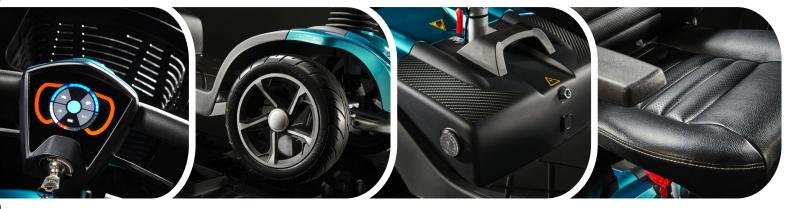

## AETHOS SLE

- Lightweight aluminium frame
- Up to 25 mile / 40 km range
- Backlit touch screen controls
- Heaviest part less than 15kg
- Tiller charging port
- Rear suspension

| Dimensions<br>Height x Length x Width | 98.5 x 112 x 64cm |
|---------------------------------------|-------------------|
| Battery Type                          | Lithium           |
| Off Board Charging                    | Yes               |
| Range                                 | Up to 25m / 40km  |
| Heaviest Part                         | 13.88kg           |
| Product Weight                        | 44.86kg           |
| Max User Weight                       | 136 kg            |