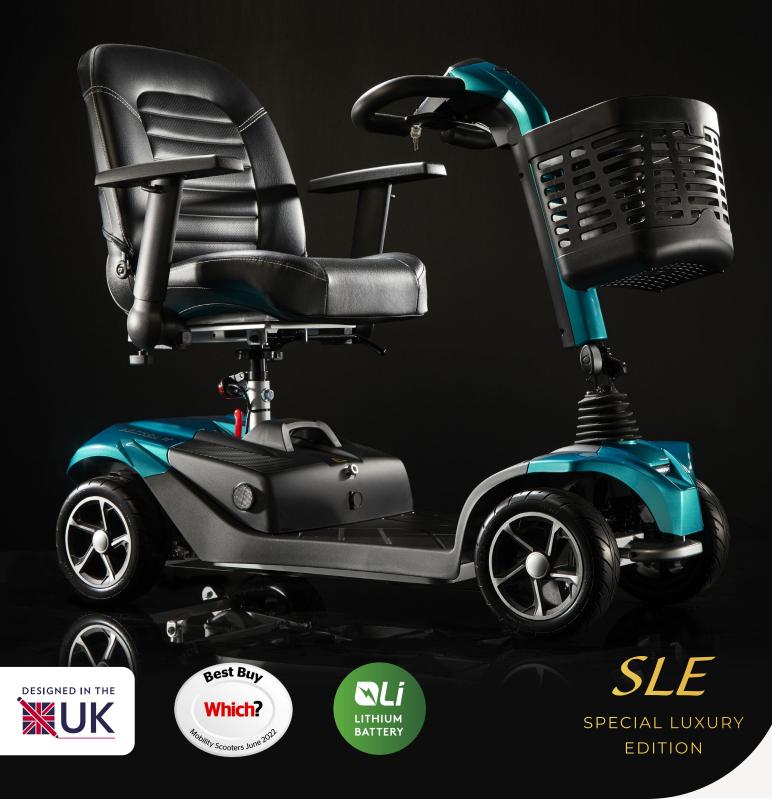

## AETHOS SLE

The new ultra-lightweight Aethos SLE Mobility Scooter is a Which? Best Buy, boasting smart technology including lithium battery power and a luxuriously comfortable ride.

## AETHOS SLE

- Lightweight aluminium frame
- Up to 25 mile / 40 km range
- Backlit touch screen controls
- Heaviest part less than 15kg
- Tiller charging port
- Rear suspension

| Dimensions<br>Height x Length x Width | 98.5 x 112 x 64cm |
|---------------------------------------|-------------------|
| Battery Type                          | Lithium           |
| Off Board Charging                    | Yes               |
| Range                                 | Up to 25m / 40km  |
| Heaviest Part                         | 13.88kg           |
| Product Weight                        | 44.86kg           |
| Max User Weight                       | 136 kg            |