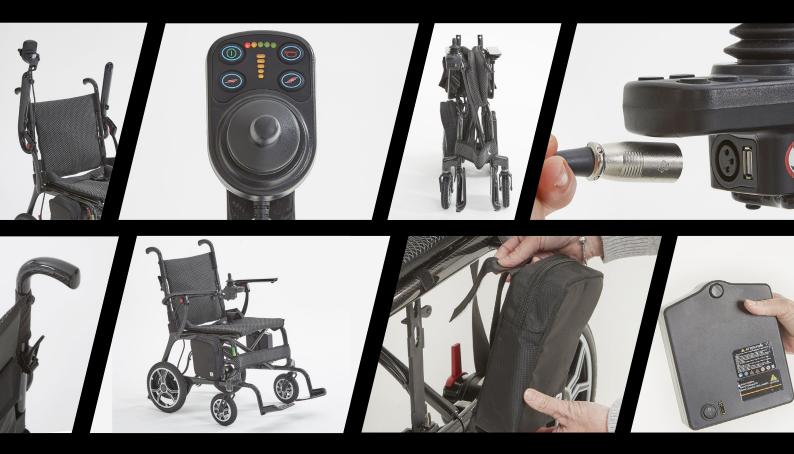

## CONNECT

ZOZA

an and the second second

The world's lightest powerchair

LITHIUM BATTERY

Crafted from carbon fibre for optimum strength and durability.

- Weighs only 13kg
- Airline-friendly batteries
- Full carbon fibre frame
- Innovative control panel
- Quick and easy folding
- Magnesium alloy wheels

## Expert engineering and the latest technology means this powerchair weighs less than any other you'll find on the market.

Five-times stronger than steel and twice as stiff, it also resists corrosion and it doesn't fatigue over time. The higher compression strength of carbon fibre coupled with the reinforced seat panel means that despite its lightweight build, this powerchair still supports up to 120 kg in weight. In short? The Zora is the way to go if you want a powerchair that will last.

| Dimensions<br>Height x Length x Width        | 86 x 90 x 58cm   |
|----------------------------------------------|------------------|
| Folded Dimensions<br>Height x Length x Width | 68.5 x 72 x 30cm |
| Range 1 battery                              | Up to 15 km      |
| Range 2 batteries                            | Up to 30 km      |
| Product Weight                               | 13 kg            |
| Max User Weight                              | 120 kg           |